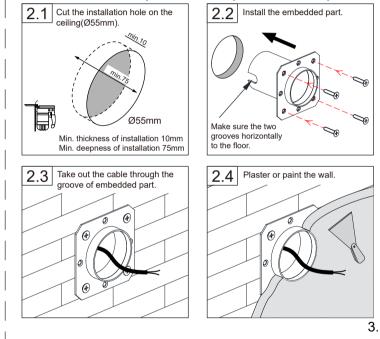

## Installation Instructions (without embedded part of installation)

Installation Instructions(with embedded part of installation)

## Installation with embedded parts - no puttying required, applicable to marble/wood veneer surfaces

8.