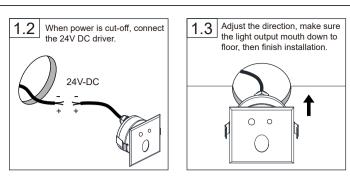

Before installation, please read this installation instructions carefully. 1. The installation should be operated by professional electrician;

- 2. Please make sure to use DC 24V driver, it's forbidden to use other drivers such as AC220-240V:
- 3. Do not operate with wet hands, which might get an electric shock;
- 4. When start installation, turn off all electricity, once finish installation, make sure "+ -" connection is right, then turn on;
- 5. Please do not disassemble product, or maintain product forcibly;
- 6. Once product is operating abnormally, please turn off immediately, do not touch with hands in order to avoid electric shock.

## Installation Instructions (without embedded part of installation)

Installation Instructions(with embedded part of installation)