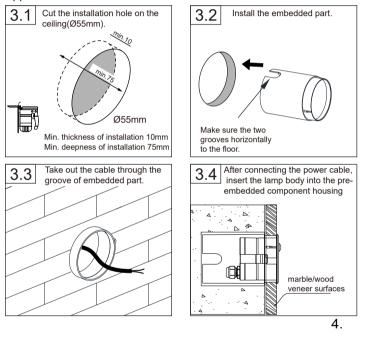

## Installation with embedded parts - no puttying required, applicable to marble/wood veneer surfaces

8.